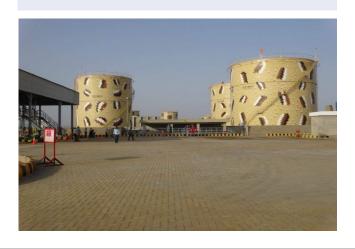

### MID STREAM OIL STORAGE DEPOT

Our expertise in the mid-stream oil storage depot sector spans both greenfield projects and brownfield expansions. We have worked on a total of 54 projects under this scope, including 11 EPC contractor basis projects and 43 expansion sites. Our comprehensive scope of work encompasses civil infrastructure development, mechanical tanks and piping works, electrical system integration for bulk oil storage facilities, featuring advanced systems such as ATG, overfill prevention, automatic metering, pumping, SCADA, Scully grounding, and cathodic protection.

# Mid Stream Oil Storage Depot EPC Pro