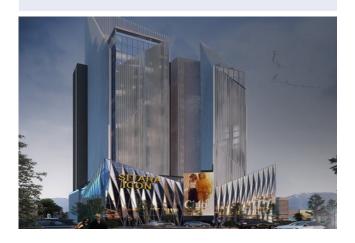

### **SITARA SERENE TOWER**

Client: Sitara Heights Year: 2022-2023

Covered Area: 380,825 Sqft

**Project Value:** 

**Location:** 27/D-1 Sir Syed Rd, Block D1 Gulberg

III, Lahore, Punjab.

Sitara Serene Tower is unique is every aspect. From its façade to finishing material, the project is conceived to bedazzle the onlookers, refresh the visitors and indulge the dwellers. Here are some prominent features of the project: