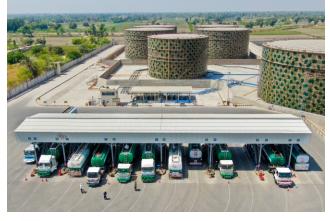

### MID STREAM OIL STORAGE DEPOT

Our expertise in the mid-stream oil storage depot sector spans both greenfield projects and brownfield expansions. We have worked on a total of 54 projects under this scope, including 11 EPC contractor basis projects and 43 expansion sites. Our comprehensive scope of work encompasses civil infrastructure development, mechanical tanks and piping works, electrical system integration for bulk oil storage facilities, featuring advanced systems such as ATG, overfill prevention, automatic metering, pumping, SCADA, Scully grounding, and cathodic protection.

# Mid Stream Oil Storage Depot EPC Pro