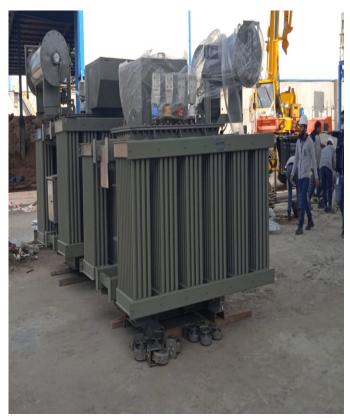

### MID STREAM OIL STORAGE DEPOT

Our expertise in the mid-stream oil storage depot sector spans both greenfield projects and brownfield expansions. We have worked on a total of 54 projects under this scope, including 11 EPC contractor basis projects and 43 expansion sites. Our comprehensive scope of work encompasses civil infrastructure development, mechanical tanks and piping works, electrical system integration for bulk oil storage facilities, featuring advanced systems such as ATG, overfill prevention, automatic metering, pumping, SCADA, Scully grounding, and cathodic protection.

### MAHMOOD KOT BULK OIL DEPOT

Client: Gas & Oil Pakistan Ltd.

**Year: 2018** 

**Capacity: 84,141 MT** 

**Project Value:** PKR 3 Billion (USD \$20,000,000) **Location:** Mahmood Kot, Punjab, Pakistan.