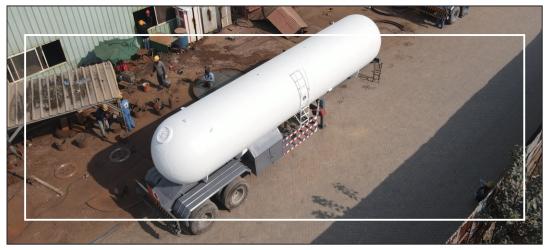

### MID STREAM OIL STORAGE DEPOT

Our expertise in the mid-stream oil storage depot sector spans both greenfield projects and brownfield expansions. We have worked on a total of 54 projects under this scope, including 11 EPC contractor basis projects and 43 expansion sites. Our comprehensive scope of work encompasses civil infrastructure development, mechanical tanks and piping works, electrical system integration for bulk oil storage facilities, featuring advanced systems such as ATG, overfill prevention, automatic metering, pumping, SCADA, Scully grounding, and cathodic protection.

### MAHMOOD KOT BULK OIL DEPOT

Client: Gas & Oil Pakistan Ltd.

**Year: 2018** 

**Capacity: 84,141 MT** 

**Project Value:** PKR 3 Billion (USD \$20,000,000) **Location:** Mahmood Kot, Punjab, Pakistan.