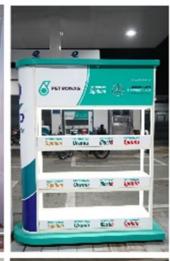

### **DOWN STREAM RETAIL & SIGNAGES**

We have successfully established a vast network of over 1250 retail outlets across Pakistan for various OMCs, including Pakistan State Oil (PSO), Shell Pakistan, Total Energies, ARAMCO, Gas & Oil Pakistan (GO), and others. We serve as an EPC contractor for their company operated sites, delivering comprehensive solutions from design to execution, a total turnkey. With in-house signage development, Switchgear development, Pylons, Price Display units, Furniture, Storage Tanks, Canopy, Facia, interior designing from our factory. Additionally, we provide repair and maintenance services at these sites, ensuring a seamless brand experience for our clients.

### **Signage Works:**

- Engineering, manufacturing, and installation of facia and elements for canopies and buildings.
- Engineering, manufacturing, and installation of monoliths, pylons, and totems.
- Engineering, manufacturing, and installation of interior signage for marts, restaurants, lube stores, and customer waiting areas.
- Supply and installation of furniture and equipment for all buildings, including restaurants and marts.