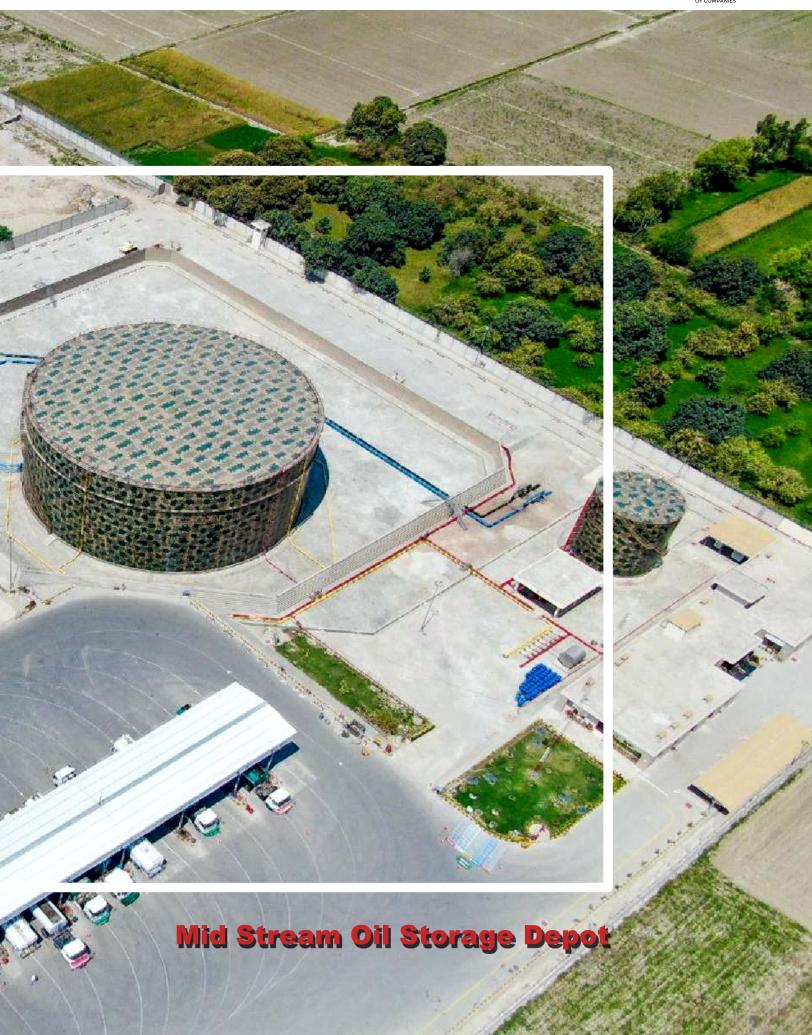

### MID STREAM OIL STORAGE DEPOT

Our expertise in the mid-stream oil storage depot sector spans both greenfield projects and brownfield expansions. We have worked on a total of 54 projects under this scope, including 11 EPC contractor basis projects and 43 expansion sites. Our comprehensive scope of work encompasses civil infrastructure development, mechanical tanks and piping works, electrical system integration for bulk oil storage facilities, featuring advanced systems such as ATG, overfill prevention, automatic metering, pumping, SCADA, Scully grounding, and cathodic protection.

# Mid Stream Oil Storage Depot EPC Pro