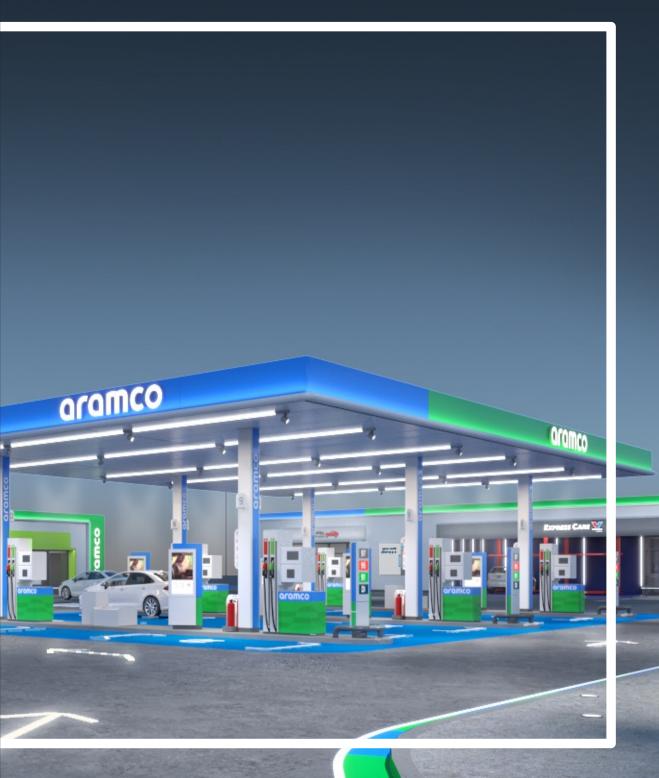

### **DOWN STREAM RETAIL & SIGNAGES**

We have successfully established a vast network of over 1250 retail outlets across Pakistan for various OMCs, including Pakistan State Oil (PSO), Shell Pakistan, Total Energies, ARAMCO, Gas & Oil Pakistan (GO), and others. We serve as an EPC contractor for their company operated sites, delivering comprehensive solutions from design to execution, a total turnkey. With in-house signage development, Switchgear development, Pylons, Price Display units, Furniture, Storage Tanks, Canopy, Facia, interior designing from our factory. Additionally, we provide repair and maintenance services at these sites, ensuring a seamless brand experience for our clients.

### Scope of work

On EPC basis Elite Group has established an extensive network of retail outlets throughout Pakistan for almost all the Oil Marketing Companies (OMCs) working in the country. Our esteemed clients include Pakistan State Oil (PSO), Shell Pakistan/Wafi Energy, Total Parco/Total Energies, Gas & Oil Pakistan/Saudi Aramco, Euro Oil, Bakri, Sitara Petroleum, Zoom, etc.