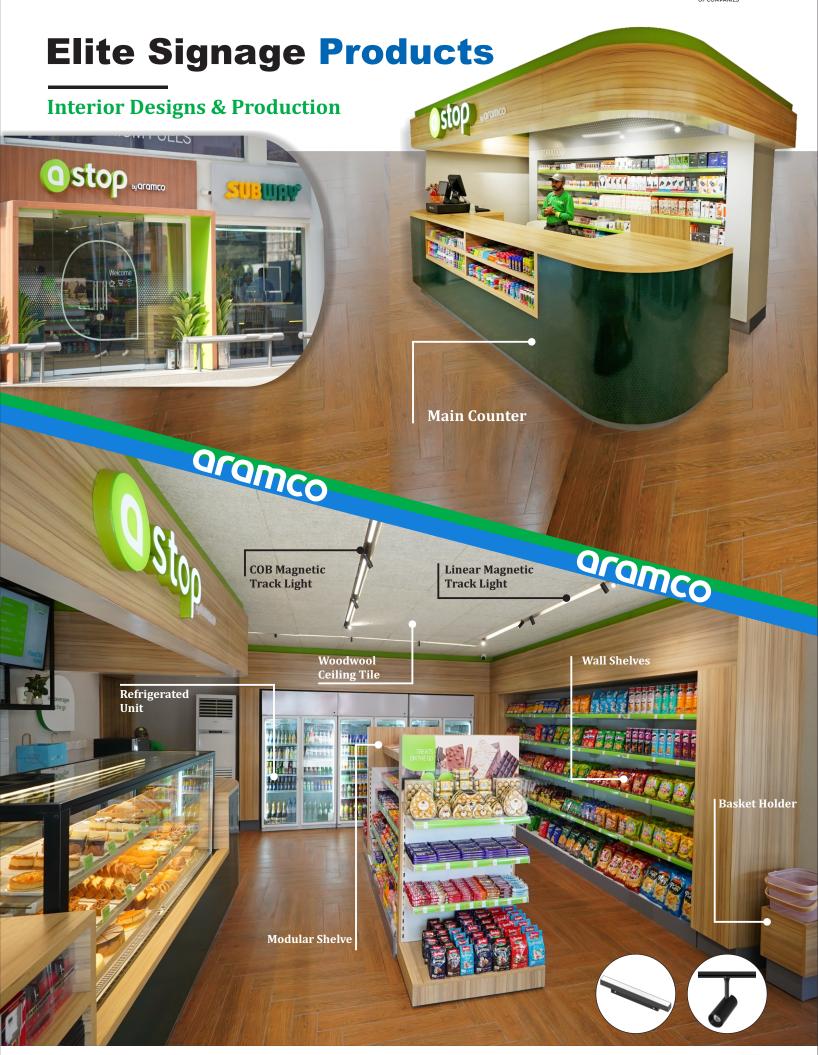

### **Signage Works:**

- Engineering, manufacturing, and installation of facia and elements for canopies and buildings.
- Engineering, manufacturing, and installation of monoliths, pylons, and totems.
- Engineering, manufacturing, and installation of interior signage for marts, restaurants, lube stores, and customer waiting areas.
- Supply and installation of furniture and equipment for all buildings, including restaurants and marts.

### **DOWN STREAM RETAIL & SIGNAGES**

We have successfully established a vast network of over 1250 retail outlets across Pakistan for various OMCs, including Pakistan State Oil (PSO), Shell Pakistan, Total Energies, ARAMCO, Gas & Oil Pakistan (GO), and others. We serve as an EPC contractor for their company operated sites, delivering comprehensive solutions from design to execution, a total turnkey. With in-house signage development, Switchgear development, Pylons, Price Display units, Furniture, Storage Tanks, Canopy, Facia, interior designing from our factory. Additionally, we provide repair and maintenance services at these sites, ensuring a seamless brand experience for our clients.