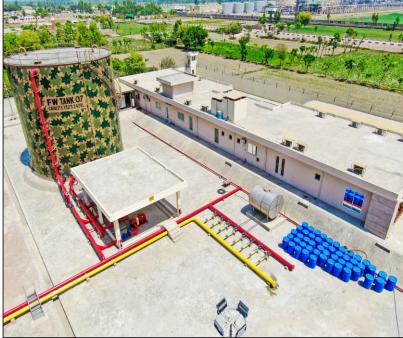

### MID STREAM OIL STORAGE DEPOT

Our expertise in the mid-stream oil storage depot sector spans both greenfield projects and brownfield expansions. We have worked on a total of 54 projects under this scope, including 11 EPC contractor basis projects and 43 expansion sites. Our comprehensive scope of work encompasses civil infrastructure development, mechanical tanks and piping works, electrical system integration for bulk oil storage facilities, featuring advanced systems such as ATG, overfill prevention, automatic metering, pumping, SCADA, Scully grounding, and cathodic protection.

### Scope of work

At Elite, we deliver end-to-end EPC solutions for oil storage depots, ensuring efficient, safe, and reliable operations. Our scope of work encompasses:

#### **Civil Works:**

Design, procurement, and construction services for:

- Boundary wall, road, and hard standing
- Gantry, tank foundations, admin block, warehouse, check posts, and pump rooms
- Sewerage drain system

#### **Mechanical Works:**

Fabrication, erection, fitting, and finishing of:

- Diesel tanks
- PMG tanks
- Complete piping works

#### **Electrical Works:**

Engineering design, procurement, and construction of bulk oil storage facility, featuring:

- ATG System Online (ERP Enabled)
- Overfill Prevention System (IHHLA)
- Automatic Metering System
- Automatic Pumping System (PLC Based)
- Real-time Monitoring and Control through SCADA
- Scully Grounding System
- Cathodic Protection