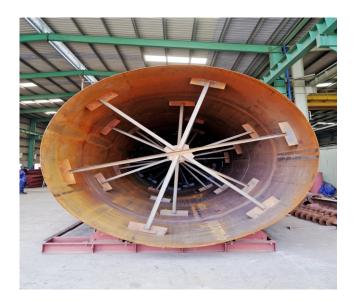

### INDUSTRIAL / PROCESS PLANT

Process industry is also one of the specialties of Elite Group; Being a prominent process automation and integration company, we are proficient in studying our customer's requirements for production and process, and firstly develop a concrete basic design as a road map with milestones to successfully conclude the project. Our experts with their individual experiences from almost all Cement industry jointly gives Elite Group an unmatched standing in the local market.

### Scope of work

Elite Group's expertise covers the entire spectrum of industrial process plant development, from concept to turnkey project completion. A standout example in this domain is the ZRK Special Particle Board Mardan Project, a significant extension endeavor within our portfolio.

### **ZRK Special Particle Board Project:**

This project highlights our expertise in delivering comprehensive turnkey solutions. The objective of this expansion initiative is to substantially enhance output, with a goal of increasing production by a factor of three compared to the existing facility's current capacity, namely "The Swiss Line".

## The project encompasses various critical areas, including:

- 02 MV Sub-Stations.
- MV Cable System.
- 10 Sub-Stations dedicated to different process stages.
- SCADA Rooms for centralized monitoring and control.
- Specialized production areas for chip lines, flakers, glue plants, and finishing.
- Production facility including areas such as Chip lines, Flaker, Dryer, Hot Water Boiler, Production line, PEB, Workshop, Store, Printing line, Glue plant.
- Drainage network and roads.

### **ZRK SPB PROJECT**

**Client:** ZRK MDF & PARTICLEBOARD

**Year:** 2023

**Capacity:** 3x times existing production

expansion

Project Value: PKR 2.4 Billion (USD \$8,600,000)

Location: Mardan, KPK, Pakistan.