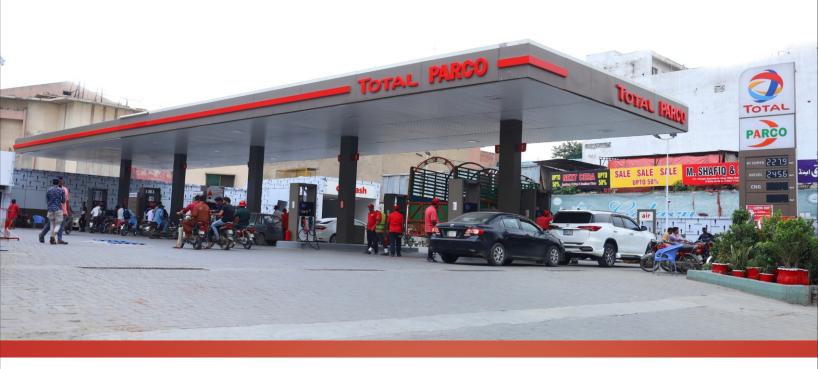

### **DOWN STREAM RETAIL & SIGNAGES**

We have successfully established a vast network of over 1250 retail outlets across Pakistan for various OMCs, including Pakistan State Oil (PSO), Shell Pakistan, Total Energies, ARAMCO, Gas & Oil Pakistan (GO), and others. We serve as an EPC contractor for their company operated sites, delivering comprehensive solutions from design to execution, a total turnkey. With in-house signage development, Switchgear development, Pylons, Price Display units, Furniture, Storage Tanks, Canopy, Facia, interior designing from our factory. Additionally, we provide repair and maintenance services at these sites, ensuring a seamless brand experience for our clients.

### Scope of work

On EPC basis Elite Group has established an extensive network of retail outlets throughout Pakistan for almost all the Oil Marketing Companies (OMCs) working in the country. Our esteemed clients include Pakistan State Oil (PSO), Shell Pakistan/Wafi Energy, Total Parco/Total Energies, Gas & Oil Pakistan/Saudi Aramco, Euro Oil, Bakri, Sitara Petroleum, Zoom, etc.

As of the end of fiscal year 2023, our portfolio proudly encompasses over 1250 retail outlets across various categories, including:

- 1. Company Operated Outlets
- 2. Urban Retail Outlets
- 3. Sub-Urban Retail Outlets
- 4. Motorway/Highway Retail Outlets
- 5. Dealer Operated Outlets