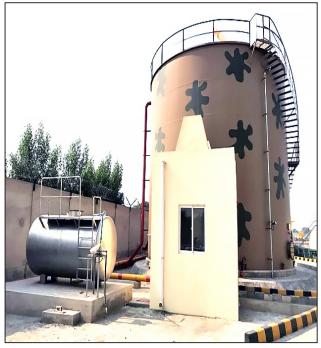

### MID STREAM OIL STORAGE DEPOT

Our expertise in the mid-stream oil storage depot sector spans both greenfield projects and brownfield expansions. We have worked on a total of 54 projects under this scope, including 11 EPC contractor basis projects and 43 expansion sites. Our comprehensive scope of work encompasses civil infrastructure development, mechanical tanks and piping works, electrical system integration for bulk oil storage facilities, featuring advanced systems such as ATG, overfill prevention, automatic metering, pumping, SCADA, Scully grounding, and cathodic protection.

#### **ATG SYSTEM**

We, at Elite Power (Pvt) Ltd. have expertise for design, selection, procurement, installation, testing & commissioning of Auto Tank Gauging System. We have installed a cumulative of 30 new and integrated vertical oil storge tank & +50 horizontal tank solutions around Pakistan for the major OMCs on their Oil Storage Terminals and Retail Outlets with the world class ATG systems.