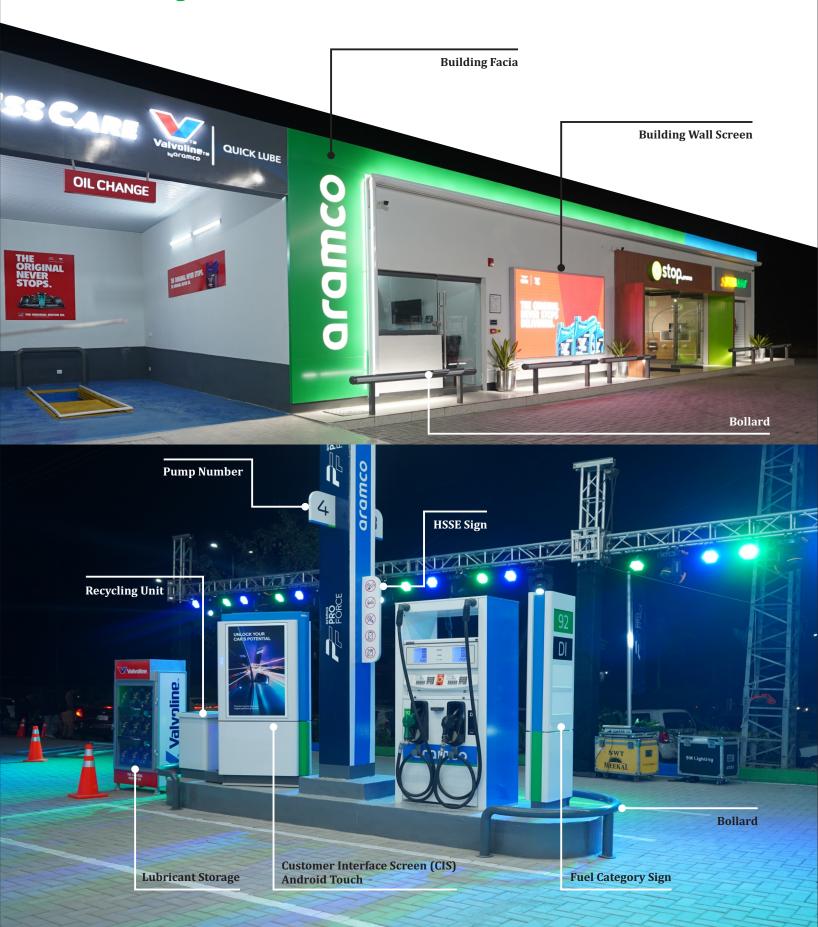

### **DOWN STREAM RETAIL & SIGNAGES**

We have successfully established a vast network of over 1250 retail outlets across Pakistan for various OMCs, including Pakistan State Oil (PSO), Shell Pakistan, Total Energies, ARAMCO, Gas & Oil Pakistan (GO), and others. We serve as an EPC contractor for their company operated sites, delivering comprehensive solutions from design to execution, a total turnkey. With in-house signage development, Switchgear development, Pylons, Price Display units, Furniture, Storage Tanks, Canopy, Facia, interior designing from our factory. Additionally, we provide repair and maintenance services at these sites, ensuring a seamless brand experience for our clients.

#### **Electrical Works**

- Design, engineering, and execution of complete power distribution network (from transformers and generators to main synchronization/distribution panels and downstream distribution boxes).
- Installation of power cable networks for dispensers, lighting, car wash equipment, and tyre shop equipment.
- Installation of CCTV, fire alarm, lighting, and other Extra Low Voltage (ELV) systems.
- Manufacturing and configuration of high-quality wireless price display units for pylons.
- Installation of Automatic Tank Gauging (ATG) systems for product inventory monitoring and management.
- ERP integration of fuel transaction data from dispensers and tanks.
- Installation of electric vehicle charging stations with 120kW DC-DC Fast chargers.