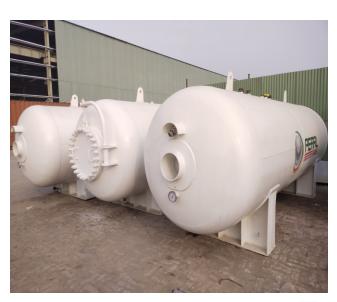

### MID STREAM OIL STORAGE DEPOT

Our expertise in the mid-stream oil storage depot sector spans both greenfield projects and brownfield expansions. We have worked on a total of 54 projects under this scope, including 11 EPC contractor basis projects and 43 expansion sites. Our comprehensive scope of work encompasses civil infrastructure development, mechanical tanks and piping works, electrical system integration for bulk oil storage facilities, featuring advanced systems such as ATG, overfill prevention, automatic metering, pumping, SCADA, Scully grounding, and cathodic protection.

#### **Mechanical Works:**

Fabrication, erection, fitting, and finishing of:

- Diesel tanks
- PMG tanks
- Complete piping works