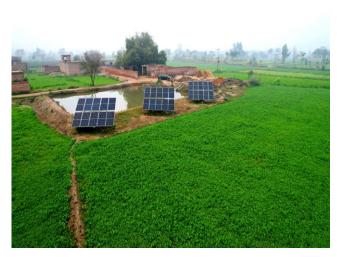

#### Scope of work

Elite group of companies also works extensively in the domain of Renewable Energy. We have dedicated team for such projects and has installed a total of +10 MW in solar powered projects till year 2024 since inception.

## **SOLAR WATER PUMP**

**Year:** 2024

Capacity: 900kW

Project Value: PKR 110 Million (USD \$400,000)

**Location:** Multiple