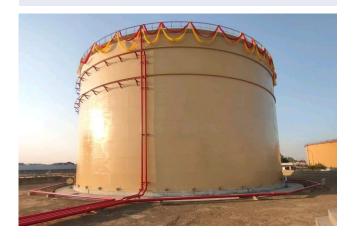

### MID STREAM OIL STORAGE DEPOT

Our expertise in the mid-stream oil storage depot sector spans both greenfield projects and brownfield expansions. We have worked on a total of 54 projects under this scope, including 11 EPC contractor basis projects and 43 expansion sites. Our comprehensive scope of work encompasses civil infrastructure development, mechanical tanks and piping works, electrical system integration for bulk oil storage facilities, featuring advanced systems such as ATG, overfill prevention, automatic metering, pumping, SCADA, Scully grounding, and cathodic protection.

#### **ATG SYSTEM**

We, at Elite Power (Pvt) Ltd. have expertise for design, selection, procurement, installation, testing & commissioning of Auto Tank Gauging System. We have installed a cumulative of 30 new and integrated vertical oil storge tank & +50 horizontal tank solutions around Pakistan for the major OMCs on their Oil Storage Terminals and Retail Outlets with the world class ATG systems.