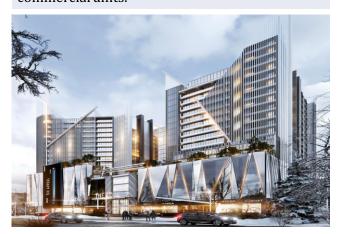

### THE EDGE MALL TOWER

Client: Sitara Heights Year: 2023-2026 Covered Area: Project Value:

Location: Faisalabad, Punjab, Pakistan.

The Edge Mall is a brand new project at Faisalabad. Located on Main Sargodha Road, this opulent mixed-use project will uplift its surrounding area and is bound to become one of the tallest, most recognizable skyscrapers of the city. Featuring an inventory of residential and commercial units.