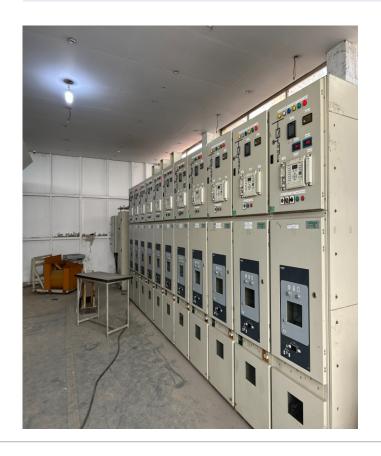

#### **Electrical & Instrumentation Works:**

- 1. Establishment of Earthing and Grounding System.
- 2. Installation, Testing & Commissioning of MV Switchgear with framework.
- 3. Installation, Testing & Commissioning of Transformer with framework.
- 4. Installation of Bus Tie Duct (BTD).

- 5. Installation, Testing & Commissioning of LV & MCC Switchgear with frameworks.
- 6. Installation of AC/DC UPS System with Battery Racks/Banks.
- 7. MV Cable laying and testing with Kit-based terminations.
- 8. LV Cable laying and testing, including glanding & termination.
- 9. Installation of Cable Management System, including Cable Trays, Conduits, and Raceways.