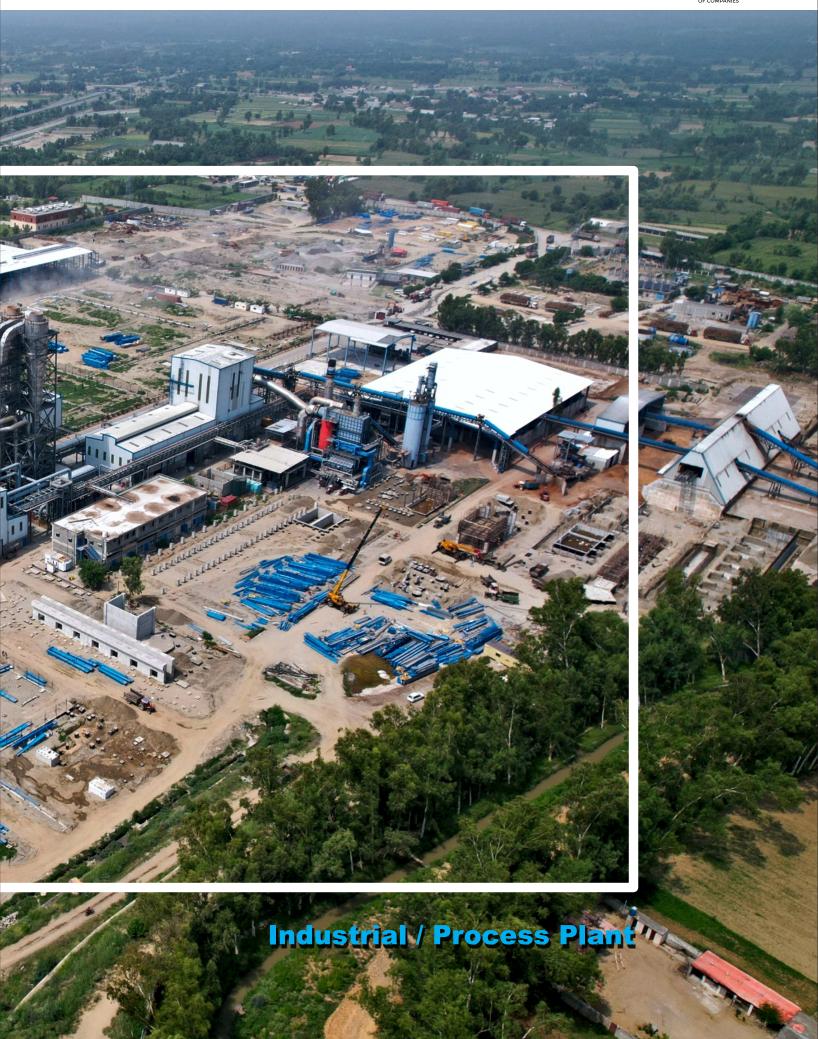

# **Industrial / Process Plant**

### Scope of work

Elite Group's expertise covers the entire spectrum of industrial process plant development, from concept to turnkey project completion. A standout example in this domain is the ZRK Special Particle Board Mardan Project, a significant extension endeavor within our portfolio.

### **ZRK Special Particle Board Project:**

This project highlights our expertise in delivering comprehensive turnkey solutions. The objective of this expansion initiative is to substantially enhance output, with a goal of increasing production by a factor of three compared to the existing facility's current capacity, namely "The Swiss Line".

## The project encompasses various critical areas, including:

- 02 MV Sub-Stations.
- MV Cable System.
- 10 Sub-Stations dedicated to different process stages.
- SCADA Rooms for centralized monitoring and control.
- Specialized production areas for chip lines, flakers, glue plants, and finishing.
- Production facility including areas such as Chip lines, Flaker, Dryer, Hot Water Boiler, Production line, PEB, Workshop, Store, Printing line, Glue plant.
- Drainage network and roads.

### **ZRK SPB PROJECT**

**Client:** ZRK MDF & PARTICLEBOARD

**Year:** 2023

**Capacity:** 3x times existing production

expansion

Project Value: PKR 2.4 Billion (USD \$8,600,000)

Location: Mardan, KPK, Pakistan.