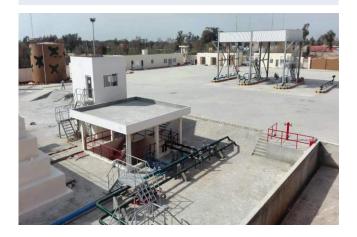

### MID STREAM OIL STORAGE DEPOT

Our expertise in the mid-stream oil storage depot sector spans both greenfield projects and brownfield expansions. We have worked on a total of 54 projects under this scope, including 11 EPC contractor basis projects and 43 expansion sites. Our comprehensive scope of work encompasses civil infrastructure development, mechanical tanks and piping works, electrical system integration for bulk oil storage facilities, featuring advanced systems such as ATG, overfill prevention, automatic metering, pumping, SCADA, Scully grounding, and cathodic protection.

### MAHMOOD KOT BULK OIL DEPOT

Client: Gas & Oil Pakistan Ltd.

**Year: 2018** 

**Capacity: 84,141 MT** 

**Project Value:** PKR 3 Billion (USD \$20,000,000) **Location:** Mahmood Kot, Punjab, Pakistan.