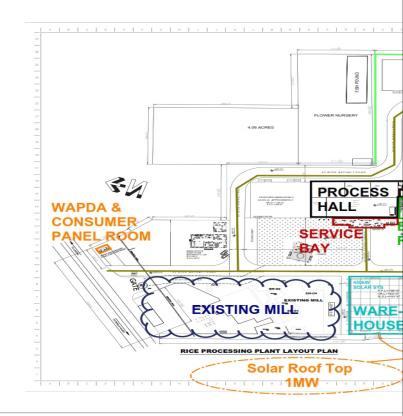

### **AL-KHAIR RICE MILLS**

**Client:** Al Khair Rice Mills Pvt. Ltd.

**Year: 2021** 

Plant Area: 20 Acres

**Project Value:** PKR 1.3 Billion (USD \$8,700,000) **Location:** Renala Khurd, Okara,Punjab,Pakistan

#### **AL-KHAIR RICE MILLS**

Year: 2021 Capacity: 1MW

**Project Value:** PKR 140 Million (USD \$500,000) **Location:** Renala Khurd, Punjab, Pakistan.