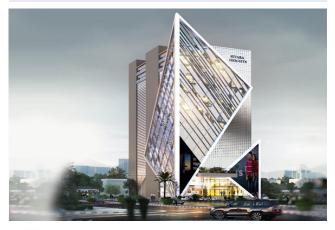

# SITARA GOLD VISTA & ICON TOWER

**Client:** Sitara Heights **Year:** 2024-2026

Covered Area: 210,000 Sqft

**Project Value:** 

**Location:** Canal Rd, Lahore, Punjab, Pakistan.