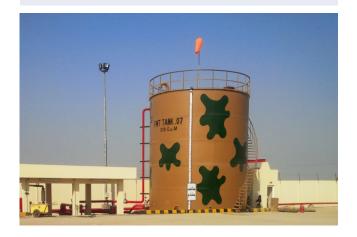

### MID STREAM OIL STORAGE DEPOT

Our expertise in the mid-stream oil storage depot sector spans both greenfield projects and brownfield expansions. We have worked on a total of 54 projects under this scope, including 11 EPC contractor basis projects and 43 expansion sites. Our comprehensive scope of work encompasses civil infrastructure development, mechanical tanks and piping works, electrical system integration for bulk oil storage facilities, featuring advanced systems such as ATG, overfill prevention, automatic metering, pumping, SCADA, Scully grounding, and cathodic protection.

Our expertise in oil storage depot projects ensures compliance with the highest industry standards, guaranteeing efficient, safe, and reliable operations.