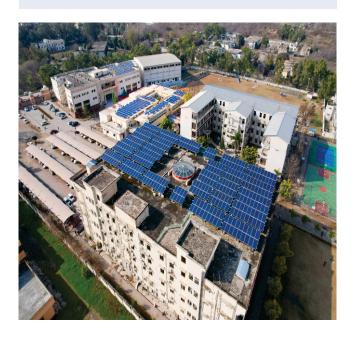

# **Renewable Energy**

#### Scope of work

Elite group of companies also works extensively in the domain of Renewable Energy. We have dedicated team for such projects and has installed a total of +10 MW in solar powered projects till year 2024 since inception.

## **NUML UNIVERSITY ISLAMABAD**

Year: 2022 Capacity: 220kW

Project Value: PKR 25 Million (USD \$90,000)

**Location:** Islamabad, Pakistan.