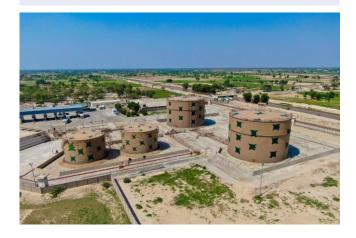

### MID STREAM OIL STORAGE DEPOT

Our expertise in the mid-stream oil storage depot sector spans both greenfield projects and brownfield expansions. We have worked on a total of 54 projects under this scope, including 11 EPC contractor basis projects and 43 expansion sites. Our comprehensive scope of work encompasses civil infrastructure development, mechanical tanks and piping works, electrical system integration for bulk oil storage facilities, featuring advanced systems such as ATG, overfill prevention, automatic metering, pumping, SCADA, Scully grounding, and cathodic protection.

# Mid Stream Oil Storage Depot EPC Pro