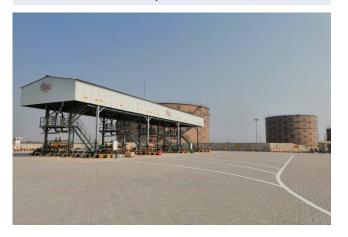

### MID STREAM OIL STORAGE DEPOT

Our expertise in the mid-stream oil storage depot sector spans both greenfield projects and brownfield expansions. We have worked on a total of 54 projects under this scope, including 11 EPC contractor basis projects and 43 expansion sites. Our comprehensive scope of work encompasses civil infrastructure development, mechanical tanks and piping works, electrical system integration for bulk oil storage facilities, featuring advanced systems such as ATG, overfill prevention, automatic metering, pumping, SCADA, Scully grounding, and cathodic protection.

Our expertise in oil storage depot projects ensures compliance with the highest industry standards, guaranteeing efficient, safe, and reliable operations.