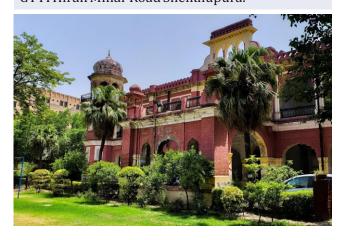

# REHABILITATION & ADDITIONAL WORKS (ADB)

**Client:** Project Implementation Unit (Punjab

Govt.)
Year: 2024

Covered Area: 171,630 Sqft

Project Value: PKR 1.59Billion (USD

\$5,700,000)

**Location:** Govt Technical Training Institute at Sheikhupura, Establishment of COE at GCT Allama Iqbal Town, Lahore, Vocational Training Institute Green Town Lahore, GCT Lytton Road Lahore, GTTI Hiran Minar Road Sheikhupura.