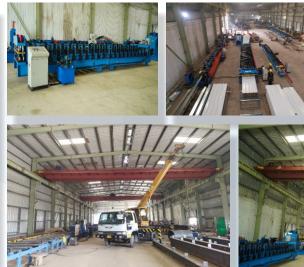

In parallel to our EPC business, we have also developed a state of art production facility that includes Signages, Pre-Engineered Buildings, Steel Works, Switchgear Unit etc that not only assist our EPC projects but are also certified for individual orders for national and international customers.

The execution of downstream retail and storage depot projects commenced in 2014 within the Manufacturing Facility, subsequently rebranded as Elite Signages in 2021.

ASME certified well equipped Manufacturing facility in Lahore Pakistan having S, R & U stamps. Offering cost effective Pre-engineered building (PEB) Solutions. Established in 2021.