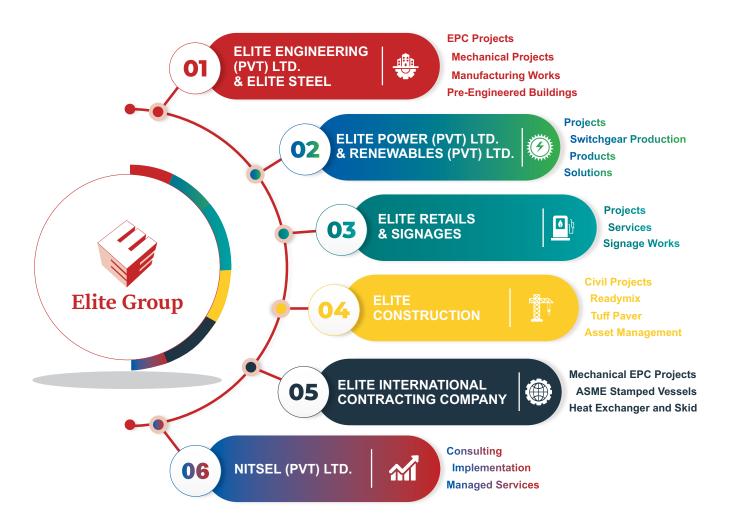

# ELITE GROUP

**OF COMPANIES** 

# **About Company**

Since establishment in January 2013, the Elite group is dedicated to deliver excellence in the field of Civil, Mechanical, Electrical, Instrumentation, Automation and Renewables. Now gained a leading EPC (Engineering, Procurement and Construction) company status that specializes in providing comprehensive turn-key solutions for a wide range of industrial and commercial sectors that include Oil & Gas, Infrastructure & MEP, Food and Beverages, Industrial Process Plants, Power Plants & Grid Stations, Renewable Energy, Pharmaceuticals, IT and ERP.

In parallel to our EPC business, we have also developed a state of art production facility that includes Signages, Pre-Engineered Buildings, Steel Works, Switchgear Unit etc that not only assist our EPC projects but are also certified for individual orders for national and international customers.

### **HISTORY**

Elite Engineering (Pvt.) Ltd. was established in 2013. The Electrical & Instrumentation department originated in 2014, subsequently evolved into Elite Power (Pvt.) Ltd. in 2022.

The Renewable division was formed with a primary focus on the solar industry, culminating in the successful inception of Elite Renewables (Pvt.) Ltd. in 2020.

The execution of downstream retail and storage depot projects commenced in 2014 within the Manufacturing Facility, subsequently rebranded as Elite Signages in 2021.

ASME certified well equipped Manufacturing facility in Lahore Pakistan having S, R & U stamps. Offering cost effective Pre-engineered building (PEB) Solutions. Established in 2021.

The Civil department's proficient project and asset management endeavors facilitated its rebranding to Elite Construction in 2022.

With the aim of offering services and projects in the international market, we launched Elite International Contracting Company in 2024.

By implementing Office 365 and SAP, the ICT department successfully transitioned to NITSEL Private Limited in 2019.