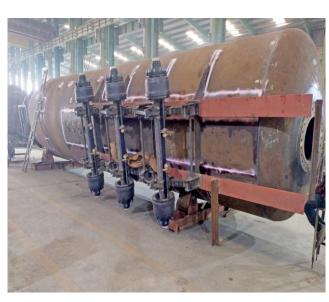

#### **Mechanical Works:**

Fabrication, erection, fitting, and finishing of:

- Diesel tanks
- PMG tanks
- Complete piping works

Our expertise in oil storage depot projects ensures compliance with the highest industry standards, guaranteeing efficient, safe, and reliable operations.