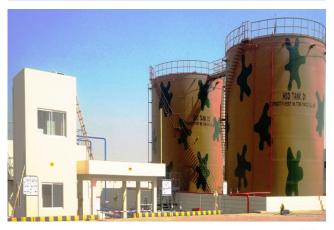

### MID STREAM OIL STORAGE DEPOT

Our expertise in the mid-stream oil storage depot sector spans both greenfield projects and brownfield expansions. We have worked on a total of 54 projects under this scope, including 11 EPC contractor basis projects and 43 expansion sites. Our comprehensive scope of work encompasses civil infrastructure development, mechanical tanks and piping works, electrical system integration for bulk oil storage facilities, featuring advanced systems such as ATG, overfill prevention, automatic metering, pumping, SCADA, Scully grounding, and cathodic protection.

### HUB BULK OIL DEPOT

**Client:** Gas & Oil Pakistan Ltd.

Year:

Project Value: PKR 800 Million (USD \$5,000,000)

Capacity: 12,676 MT

Location: HUB, Balochistan, Pakistan.