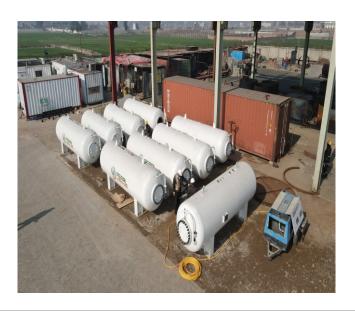

### MID STREAM OIL STORAGE DEPOT

Our expertise in the mid-stream oil storage depot sector spans both greenfield projects and brownfield expansions. We have worked on a total of 54 projects under this scope, including 11 EPC contractor basis projects and 43 expansion sites. Our comprehensive scope of work encompasses civil infrastructure development, mechanical tanks and piping works, electrical system integration for bulk oil storage facilities, featuring advanced systems such as ATG, overfill prevention, automatic metering, pumping, SCADA, Scully grounding, and cathodic protection.

#### **Mechanical Works:**

Fabrication, erection, fitting, and finishing of:

- Diesel tanks
- PMG tanks
- Complete piping works