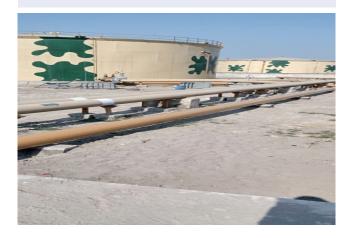

### MID STREAM OIL STORAGE DEPOT

Our expertise in the mid-stream oil storage depot sector spans both greenfield projects and brownfield expansions. We have worked on a total of 54 projects under this scope, including 11 EPC contractor basis projects and 43 expansion sites. Our comprehensive scope of work encompasses civil infrastructure development, mechanical tanks and piping works, electrical system integration for bulk oil storage facilities, featuring advanced systems such as ATG, overfill prevention, automatic metering, pumping, SCADA, Scully grounding, and cathodic protection.

Our expertise in oil storage depot projects ensures compliance with the highest industry standards, guaranteeing efficient, safe, and reliable operations.