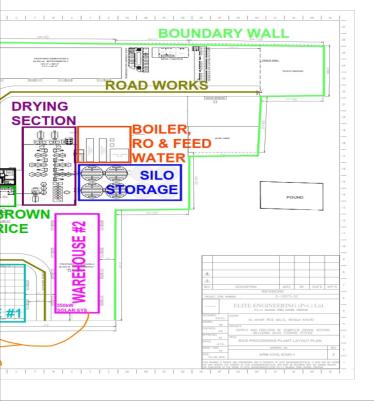

### **AL-KHAIR RICE MILLS**

**Client:** Al Khair Rice Mills Pvt. Ltd.

**Year: 2021** 

Plant Area: 20 Acres

**Project Value:** PKR 1.3 Billion (USD \$8,700,000) **Location:** Renala Khurd, Okara,Punjab,Pakistan

### **Mechanical Discipline:**

- 1. Process Steam Boiler system.
- 2. Processing Machinery like (Paddy cleaner, weighing scales, husking machines, grading machines, color sorting machines, polishing machines, shifting machines, packing machinery, dryers, heat exchangers, cooling towers etc).
- 3. RO Plants
- 4. Pumps and Motors
- 5. Conveyors and product packing systems.
- 6. Product Tanks, tempering bins, silos storage systems.
- 7. Underground and aboveground Process piping for product, steam, water, air etc.
- 8. HVAC System including other ventilations.
- 9. Fire Fighting System as per NFPA and UL Standards.

#### **AL-KHAIR RICE MILLS**

Year: 2021 Capacity: 1MW

**Project Value:** PKR 140 Million (USD \$500,000) **Location:** Renala Khurd, Punjab, Pakistan.