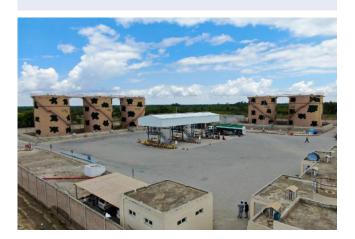

### MID STREAM OIL STORAGE DEPOT

Our expertise in the mid-stream oil storage depot sector spans both greenfield projects and brownfield expansions. We have worked on a total of 54 projects under this scope, including 11 EPC contractor basis projects and 43 expansion sites. Our comprehensive scope of work encompasses civil infrastructure development, mechanical tanks and piping works, electrical system integration for bulk oil storage facilities, featuring advanced systems such as ATG, overfill prevention, automatic metering, pumping, SCADA, Scully grounding, and cathodic protection.

### **VEHARI BULK OIL DEPOT**

Client: Gas & Oil Pakistan Ltd.

**Year: 2020** 

**Capacity:** 36,315 MT

Project Value: PKR 1.5 Billion (USD

\$10,000,000)

Location: Vehari, Punjab, Pakistan.