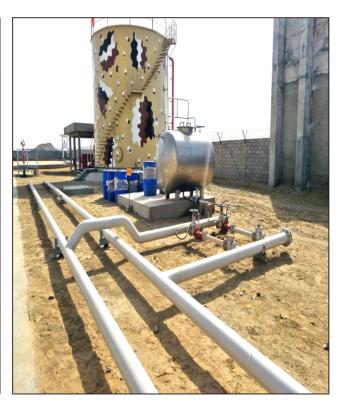

### MID STREAM OIL STORAGE DEPOT

Our expertise in the mid-stream oil storage depot sector spans both greenfield projects and brownfield expansions. We have worked on a total of 54 projects under this scope, including 11 EPC contractor basis projects and 43 expansion sites. Our comprehensive scope of work encompasses civil infrastructure development, mechanical tanks and piping works, electrical system integration for bulk oil storage facilities, featuring advanced systems such as ATG, overfill prevention, automatic metering, pumping, SCADA, Scully grounding, and cathodic protection.

#### **ATG SYSTEM**

We, at Elite Power (Pvt) Ltd. have expertise for design, selection, procurement, installation, testing & commissioning of Auto Tank Gauging System. We have installed a cumulative of 30 new and integrated vertical oil storge tank & +50 horizontal tank solutions around Pakistan for the major OMCs on their Oil Storage Terminals and Retail Outlets with the world class ATG systems.