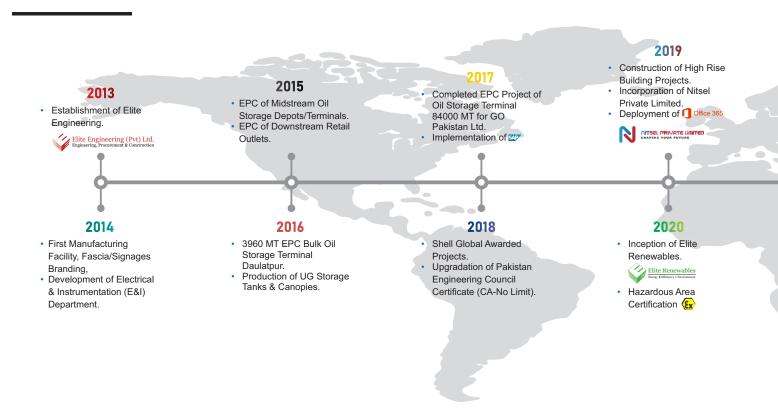

### **HISTORY**

Elite Engineering (Pvt.) Ltd. was established in 2013. The Electrical & Instrumentation department originated in 2014, subsequently evolved into Elite Power (Pvt.) Ltd. in 2022.

The Renewable division was formed with a primary focus on the solar industry, culminating in the successful inception of Elite Renewables (Pvt.) Ltd. in 2020.

The execution of downstream retail and storage depot projects commenced in 2014 within the Manufacturing Facility, subsequently rebranded as Elite Signages in 2021.

ASME certified well equipped Manufacturing facility in Lahore Pakistan having S, R & U stamps. Offering cost effective Pre-engineered building (PEB) Solutions. Established in 2021.

The Civil department's proficient project and asset management endeavors facilitated its rebranding to Elite Construction in 2022.

With the aim of offering services and projects in the international market, we launched Elite International Contracting Company in 2024.

By implementing Office 365 and SAP, the ICT department successfully transitioned to NITSEL Private Limited in 2019.