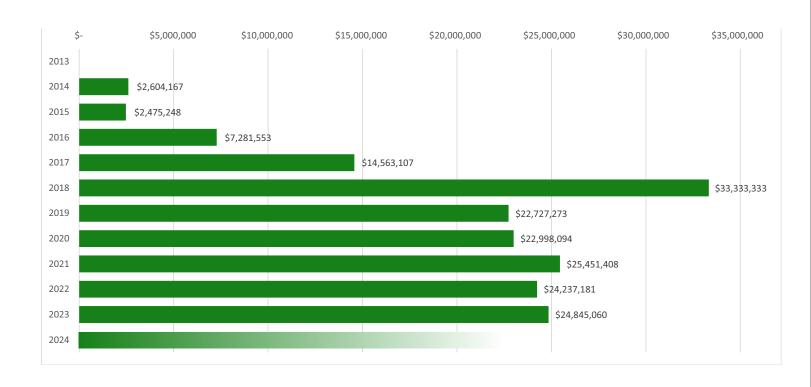

m retail and storage depot projects commenced in 2014 within the Manufacturing Facility, subsequently rebranded as Elite Signages in 2021.



ASME certified well equipped Manufacturing facility in Lahore Pakistan having S, R & U stamps. Offering cost effective Pre-engineered building (PEB) Solutions. Established in 2021.



The Civil department's proficient project and asset management endeavors facilitated its rebranding to Elite Construction in 2022.



With the aim of offering services and projects in the international market, we launched Elite International Contracting Company in 2024.



By implementing Office 365 and SAP, the ICT department successfully transitioned to NITSEL Private Limited in 2019.



# **Group Introduction**







### **Voyage to Growth**



### **FISCAL PACE**







### **HUMAN CAPITAL**



**Total Permanent Employees: 565** 

**Total Contractual Employees: 308** 

# **Our Key Persons**



Zia Ullah Smore Project Director Civil

#### Strength:

Efficient Operations: Excels in streamlining processes, optimizing efficiency, and ensuring smooth day-to-day operations.

**Resourceful Problem-Solving:** With resourceful problem-solving skills, adeptly resolves operational challenges and maximizes productivity.

**Team Coordination:** Fosters cohesive teams, promoting collaboration and enhancing overall operational effectiveness.



Muhammad Iqbal
Project Director Mechanical

#### Strength:

**Efficient Operations:** Techno - Commercial Proposal Review, Risk Assessment streamlining processes, optimizing efficiency, and ensuring smooth day-to-day operat