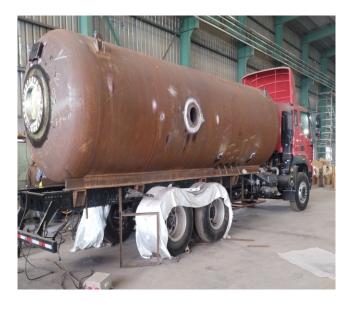

### MID STREAM OIL STORAGE DEPOT

Our expertise in the mid-stream oil storage depot sector spans both greenfield projects and brownfield expansions. We have worked on a total of 54 projects under this scope, including 11 EPC contractor basis projects and 43 expansion sites. Our comprehensive scope of work encompasses civil infrastructure development, mechanical tanks and piping works, electrical system integration for bulk oil storage facilities, featuring advanced systems such as ATG, overfill prevention, automatic metering, pumping, SCADA, Scully grounding, and cathodic protection.

#### **Mechanical Works:**

Fabrication, erection, fitting, and finishing of:

- Diesel tanks
- PMG tanks
- Complete piping works