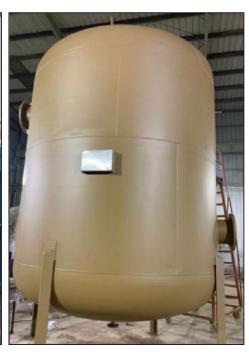

### MID STREAM OIL STORAGE DEPOT

Our expertise in the mid-stream oil storage depot sector spans both greenfield projects and brownfield expansions. We have worked on a total of 54 projects under this scope, including 11 EPC contractor basis projects and 43 expansion sites. Our comprehensive scope of work encompasses civil infrastructure development, mechanical tanks and piping works, electrical system integration for bulk oil storage facilities, featuring advanced systems such as ATG, overfill prevention, automatic metering, pumping, SCADA, Scully grounding, and cathodic protection.

### MAHMOOD KOT BULK OIL DEPOT

Client: Gas & Oil Pakistan Ltd.

**Year: 2018** 

**Capacity: 84,141 MT** 

**Project Value:** PKR 3 Billion (USD \$20,000,000) **Location:** Mahmood Kot, Punjab, Pakistan.