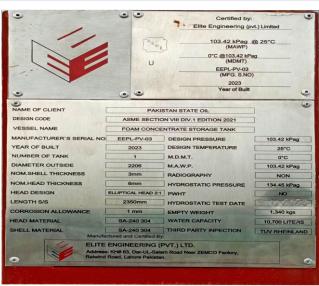

### MAHMOOD KOT BULK OIL DEPOT

Client: Gas & Oil Pakistan Ltd.

**Year: 2018** 

**Capacity: 84,141 MT** 

**Project Value:** PKR 3 Billion (USD \$20,000,000) **Location:** Mahmood Kot, Punjab, Pakistan.