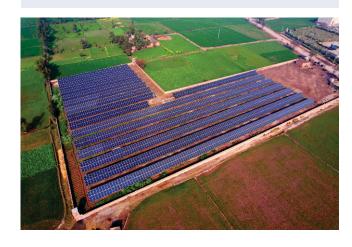

# **Renewable Energy**

#### Scope of work

Elite group of companies also works extensively in the domain of Renewable Energy. We have dedicated team for such projects and has installed a total of +10 MW in solar powered projects till year 2024 since inception.

#### **AL-KHAIR RICE MILLS**

Year: 2021 Capacity: 1MW

**Project Value:** PKR 140 Million (USD \$500,000) **Location:** Renala Khurd, Punjab, Pakistan.

### **BISMILLAH RICE MILL**

Year: 2020 Capacity: 1MW

**Project Value:** PKR 120 Million (USD \$430,000) **Location:** Nankana Sahib, Punjab, Pakistan.

## **NUML UNIVERSITY ISLAMABAD**

Year: 2022 Capacity: 220kW

Project Value: PKR 25 Million (USD \$90,000)

**Location:** Islamabad, Pakistan.

# GAS & OIL & SITARA PETROLEUM

**Year:** 2022-2023 **Capacity:** 2.4MW

Project Value: PKR 500 Million (USD

\$1,800,000)

**Location:** Multiple

### **ITTEFAQ COLD STORAGE**

**Year:** 2022

Capacity: 211.68kW

Project Value: PKR 25.5 Million (USD \$91,000)

**Location:** Khanewal, Pakistan.

## **SOLAR WATER PUMP**

**Year:** 2024

Capacity: 900kW

Project Value: PKR 110 Million (USD \$400,000)

**Location:** Multiple