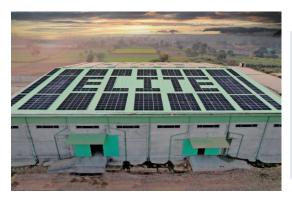

#### Scope of work

Elite group of companies also works extensively in the domain of Renewable Energy. We have dedicated team for such projects and has installed a total of +10 MW in solar powered projects till year 2024 since inception.

#### **AL-KHAIR RICE MILLS**

Year: 2021 Capacity: 1MW

**Project Value:** PKR 140 Million (USD \$500,000) **Location:** Renala Khurd, Punjab, Pakistan.