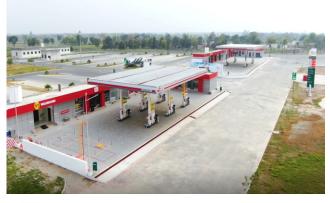

### MID STREAM OIL STORAGE DEPOT

Our expertise in the mid-stream oil storage depot sector spans both greenfield projects and brownfield expansions. We have worked on a total of 54 projects under this scope, including 11 EPC contractor basis projects and 43 expansion sites. Our comprehensive scope of work encompasses civil infrastructure development, mechanical tanks and piping works, electrical system integration for bulk oil storage facilities, featuring advanced systems such as ATG, overfill prevention, automatic metering, pumping, SCADA, Scully grounding, and cathodic protection.

### MAHMOOD KOT BULK OIL DEPOT

Client: Gas & Oil Pakistan Ltd.

**Year: 2018** 

**Capacity: 84,141 MT** 

**Project Value:** PKR 3 Billion (USD \$20,000,000) **Location:** Mahmood Kot, Punjab, Pakistan.