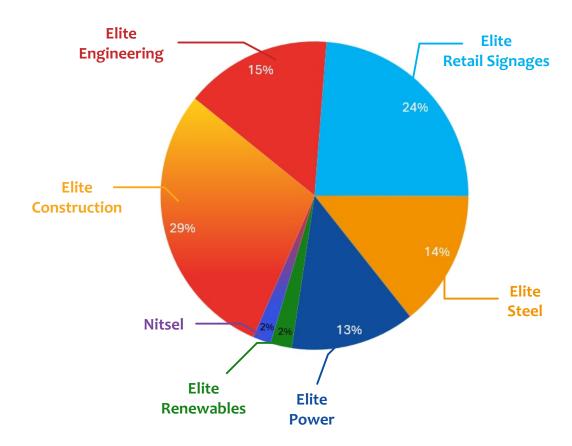

# **Our Solutions**

Our project sectors cover a wide range of industries, including construction, oil and gas, automotive, aerospace, manufacturing, healthcare, and more. We offer customized solutions for each sector, providing our customers with the highest quality products and services. Our experienced and knowledgeable team is dedicated to delivering projects with superior quality, on-time, and within budget. We specialize in developing innovative solutions that maximize efficiency, reduce costs, and provide a safe and reliable environment for our customers.